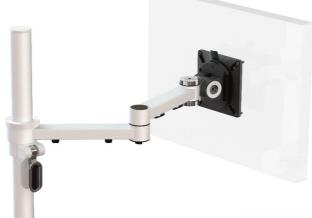

## XSTREAM dual beam with baby-c clamp post

## **Additional Information**

Dual beam monitor arm with manual height adjustment

Additional +/- 70mm available with ratchet mechanism

Lockable quick release VESA function

Compact – folds back into a space of 40mm