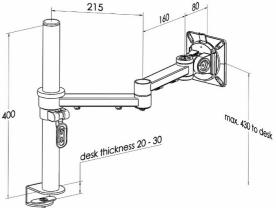

## **Product Specification**

| Product code          | XSTREAMPMCOMB03W - white                            |
|-----------------------|-----------------------------------------------------|
| Weight capacity       | 10kg                                                |
| Max forward extension | 460mm                                               |
| VESA                  | 75mm & 100mm VESA compliant                         |
| Maximum Screen Size   | 30″                                                 |
| Movement              | Height adjustment, tilt, swivel, rotation and reach |
| Height adjustment     | Max height adjustment 430mm from desk top           |
| Fixings               | Supplied with baby-c clamp post                     |

## **Additional Information**

Dual beam monitor arm with manual height adjustment

Additional +/- 70mm available with ratchet mechanism

Lockable quick release VESA function

Compact – folds back into a space of 40mm